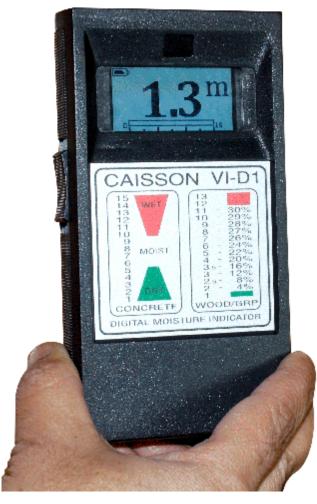

## **VI-D1 Moisture Meter**

For Moisture Testing of Concrete & Wood.

A reliable instrument for moisture testing in materials such as concrete, timber, stone, plastic, fiber glass etc. An indispensable tool for construction industry professionals to test before continuing the construction process. The **V1-D1** is pinless and does not damage the substrate under test.

## **Features:**

- Digital guage
- Pinless
- Used to indicate moisture content in concrete, fiber glass or wood down to a depth of 3 cms
- Digital display with moisture/dry comparison scale

## **Applications:**

- Check moisture level in concrete before painting or application of any synthetic material
- Check moisture level in wood
- Check moisture level in plastic & fiberglass